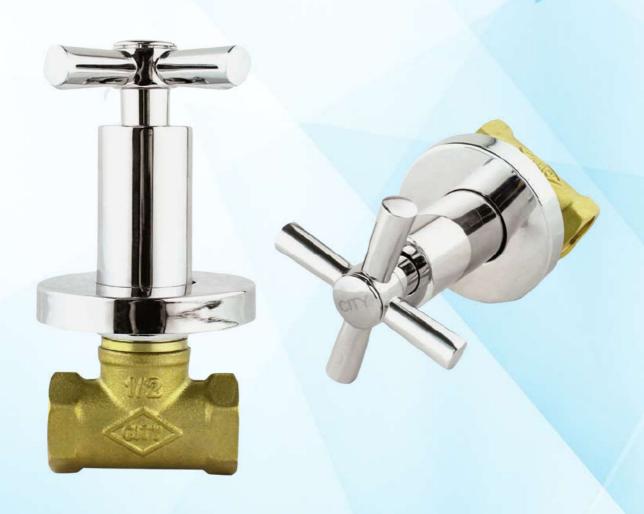

## FORGING BRASS CONCEALED STOP COCK (CROSS HANDLE)

## FORGING BRASS CONCEALED STOP COCK (CROSS HANDLE)

| Part | Part Name | Material | Part | Part Name               | Material                    |
|------|-----------|----------|------|-------------------------|-----------------------------|
| 1    | Body      | Brass    | 5    | Flange Rubber           | N.B.R                       |
| 2    | Stopper   | Brass    | 6    | Spinder Cover           | Zinc Alloy<br>Chrome Finish |
| 3    | Bonnect   | Brass    | 7    | Round ` x ' Handle      | Zinc Alloy<br>Chrome Finish |
| 4    | Stem      | Brass    | 8    | Handle Knob (City Logo) | A.B.S                       |