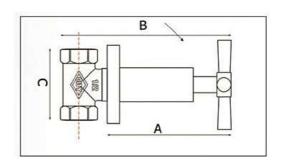

| SIZE | Α    | В     | С    |
|------|------|-------|------|
| 1/2" | 81.0 | 119.0 | 50.0 |
| 3/4" | 81.0 | 125.0 | 60.0 |
| 1"   | 81.0 | 132.0 | 70.0 |