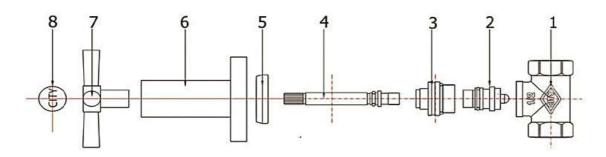

## FORGING BRASS CONCEALED STOP COCK (CROSS HANDLE)

## FORGING BRASS CONCEALED STOP COCK (CROSS HANDLE)

| Part | Part Name | Material | Part | Part Name               | Material                    |
|------|-----------|----------|------|-------------------------|-----------------------------|
| 1    | Body      | Brass    | 5    | Flange Rubber           | N.B.R                       |
| 2    | Stopper   | Brass    | 6    | Spinder Cover           | Zinc Alloy<br>Chrome Finish |
| 3    | Bonnect   | Brass    | 7    | Round ` x ' Handle      | Zinc Alloy<br>Chrome Finish |
| 4    | Stem      | Brass    | 8    | Handle Knob (City Logo) | A.B.S                       |